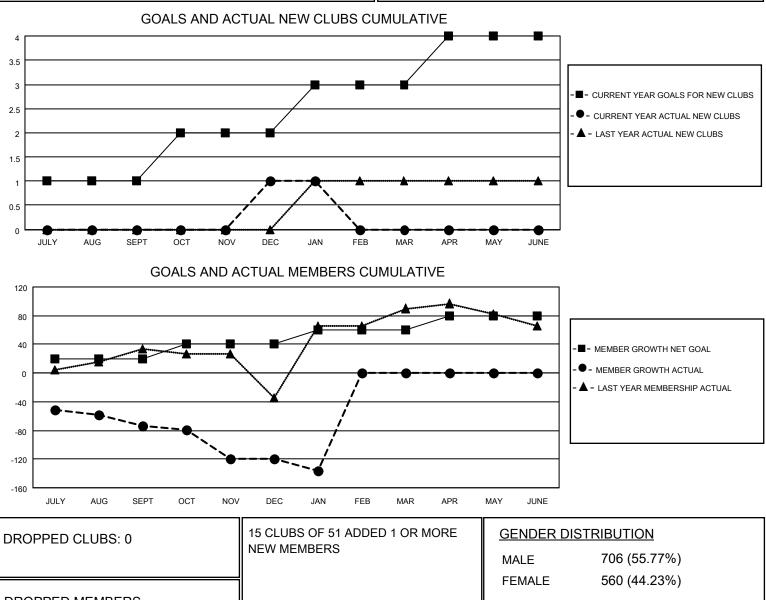

## LOCATION CALIFORNIA

District 4 L2

Results as of: 1/31/2021

| Clubs                 |               |           |               | Members               |                       |                         |                                                    |
|-----------------------|---------------|-----------|---------------|-----------------------|-----------------------|-------------------------|----------------------------------------------------|
| RESULTS FOR 2020-2021 |               |           |               | RESULTS FOR 2020-2021 |                       |                         |                                                    |
| QUARTER               | NEW CLUB GOAL | NEW CLUBS | DROPPED CLUBS | QUARTER               | ER GROWTH NET<br>GOAL | MEMBER GROWTH<br>ACTUAL | DROPPED<br>MEMBERS ACTUAL<br>(including transfers) |
| JULY/AUG/SEPT         | 1             | 0         | 0             | JULY/AUG/SEPT         | 20                    | 47                      | 106                                                |
| OCT/NOV/DEC           | 1             | 1         | 0             | OCT/NOV/DEC           | 20                    | 58                      | 100                                                |
| JAN/FEB/MAR           | 1             | 0         | 0             | JAN/FEB/MAR           | 20                    | 7                       | 20                                                 |
| APR/MAY/JUNE          | 1             | 0         | 0             | APR/MAY/JUNE          | 20                    | 0                       | 0                                                  |

| DROPPED MEMBERS |     |                           | FEMALE 560 (44.23%)        |     |
|-----------------|-----|---------------------------|----------------------------|-----|
| DECEASED        | 11  | CLICK HERE FOR CUMULATIVE | TOTAL FAMILY UNIT MEMBERS  | 173 |
| CLUB CANCELLED  | 0   | MEMBERSHIP DATA           |                            | 07  |
| OTHER           | 215 |                           | FAMILY MEMBERS PAYING HALF | 97  |
| TOTAL           | 226 |                           |                            |     |